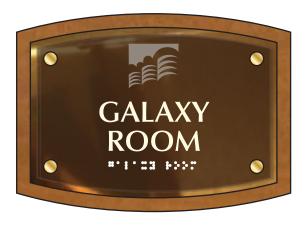

Contact : Job No.:

Designer: Ullrich Hepperlin Email: ullrich@tojico.com Phone: (562) 212-9347

Revision: 000 Revision Date: 1/25/2016

Signage Design Concept (High-End)

Sheet Size: 11"x17"

**DRW-001** 

©2016 H. Toji & Compan y. All Rights Reserved. All Drawings subject to US copyright law