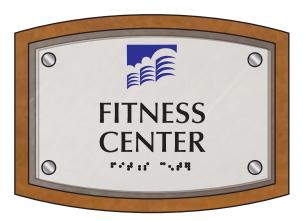

Contact : Job No.:

Designer: Ullrich Hepperlin Email: ullrich@tojico.com Phone: (562) 212-9347

Revision: 000 Revision Date: 1/25/2016

Signage Design Concept (High-End)

Sheet Size: 11"x17"

**DRW-001** 

©2016 H. Toji & Compan y. All Rights Reserved. All Drawings subject to US copyright law